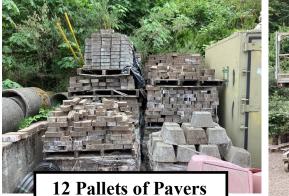

ms and items that have not met minimum bid will be available for sale at the Port Industrial Park, 625 NW Bay Rd. Toledo, OR 97391, Saturday, July 22, 2023, 7 am to 3pm. More information and photos at <a href="https://www.portoftoledo.org/public-information">https://www.portoftoledo.org/public-information</a> or call 541-336-5207.



P&H R200 20-Ton Crane Starting Bid: \$8500



Omega 65-Ton Crane Starting Bid: \$35,000



Green Truck Starting Bid: \$1,500



Hyster 10,000 lbs. Forklift Starting Bid: \$8,000



Genie Single Man Lift Starting Bid: \$1,000



Kawasaki Mule Side by Side Starting Bid: \$1,000



Clark 3,000 lbs. Forklift Starting Bid: \$3,500



JLG Lift Starting Bid: \$800



Blower System Starting Bid: \$50



8 Pack Miller Electric Arc Welder (X2) Starting Bid: \$800 each



2 Pallets of Pavers \$225/Pallet





Electrical Stands Starting Bid: \$1,800 Each

## Additional Items on Site 7/22/23



Light Fixtures Make Offer



Sponge Blaster \$250 or Best Offer





Bridgeport Milling Machine \$200 or Best Offer



Del-Monox Compressed Air Purification System \$80 or Best Offer



Powermatic/Burke Mill \$200 or Best Offer



Riding Lawn Mower \$300 or Best Offer Push Lawn Mowers \$50 Each or Best Offer



Miscellaneous Electrical Materials Best Offer



Galvanized Grating \$50 Each or Best Offer