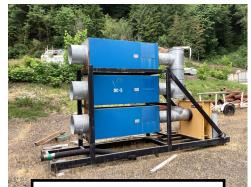

Kawasaki Mule Side by Side Starting Bid: \$1,000

Clark 3,000 lbs. Forklift Starting Bid: \$3,500

JLG Lift Starting Bid: \$800

Blower System Starting Bid: \$50

8 Pack Miller Electric Arc Welder (X2) Starting Bid: \$800 each