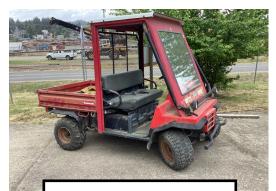

Kawasaki Mule Side by Side Starting Bid: \$1,000

Clark 3,000 lbs. Forklift Starting Bid: \$3,500

JLG Lift Starting Bid: \$800

Blower System Starting Bid: \$50

8 Pack Miller Electric Arc Welder (X2) Starting Bid: \$800 each