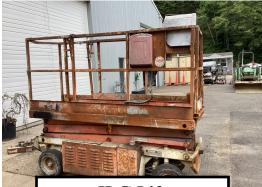

Kawasaki Mule Side by Side Starting Bid: \$1,000

Clark 3,000 lbs. Forklift Starting Bid: \$3,500

JLG Lift Starting Bid: \$800

Blower System Starting Bid: \$50

8 Pack Miller Electric Arc Welder (X2) Starting Bid: \$800 each