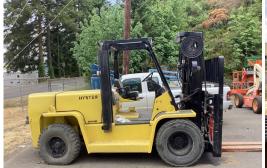

P&H R200 20-Ton Crane Starting Bid: \$8500

Omega 65-Ton Crane Starting Bid: \$35,000

Green Truck Starting Bid: \$1,500

Hyster 10,000 lbs. Forklift Starting Bid: \$8,000

Genie Single Man Lift Starting Bid: \$1,000