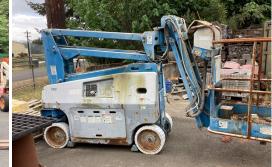

P&H R200 20-Ton Crane Starting Bid: \$8500

Omega 65-Ton Crane Starting Bid: \$35,000

Green Truck Starting Bid: \$1,500

Hyster 10,000 lbs. Forklift Starting Bid: \$8,000

Genie Single Man Lift Starting Bid: \$1,000

Kawasaki Mule Side by Side Starting Bid: \$1,000

Clark 3,000 lbs. Forklift Starting Bid: \$3,500

JLG Lift Starting Bid: \$800

Blower System Starting Bid: \$50

8 Pack Miller Electric Arc Welder (X2) Starting Bid: \$800 each