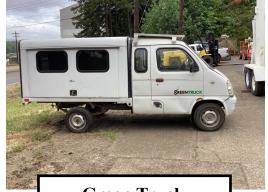

P&H R200 20-Ton Crane Starting Bid: \$8500

Omega 65-Ton Crane Starting Bid: \$35,000

Green Truck Starting Bid: \$1,500

Hyster 10,000 lbs. Forklift Starting Bid: \$8,000

Genie Single Man Lift Starting Bid: \$1,000