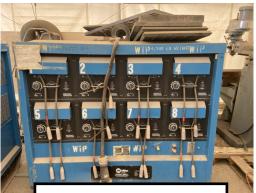

Kawasaki Mule Side by Side Starting Bid: \$1,000

Clark 3,000 lbs. Forklift Starting Bid: \$3,500

JLG Lift Starting Bid: \$800

Blower System Starting Bid: \$50

8 Pack Miller Electric Arc Welder (X2) Starting Bid: \$800 each