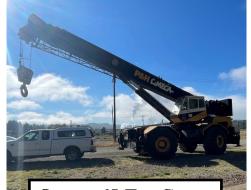

P&H R200 20-Ton Crane Starting Bid: \$8500

Omega 65-Ton Crane Starting Bid: \$35,000

Green Truck Starting Bid: \$1,500

Hyster 10,000 lbs. Forklift Starting Bid: \$8,000

Genie Single Man Lift Starting Bid: \$1,000