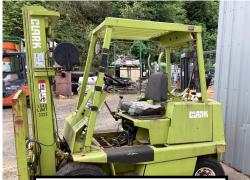

Kawasaki Mule Side by Side Starting Bid: \$1,000

Clark 3,000 lbs. Forklift Starting Bid: \$3,500

JLG Lift Starting Bid: \$800

Blower System Starting Bid: \$50

8 Pack Miller Electric Arc Welder (X2) Starting Bid: \$800 each